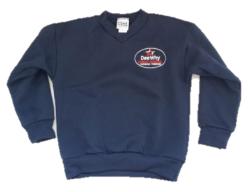

## **Girls Winter Uniform**

Hat - \$14

Sports Cap - \$12

Short Sleeve Polo - \$24

Long Sleeve Polo - \$27

V Neck Pullover - \$25

Zipper Jacket - \$35

Navy Tracksuit Pants - \$18

## **Boys Winter Uniform**

Hat - \$14

Sports Cap - \$12

Short Sleeve Polo - \$24

Long Sleeve Polo - \$27

V Neck Pullover - \$25

Zipper Jacket - \$35

**Boys Navy Shorts - \$22** 