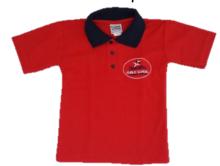

### **Summer Uniform**

Hat - \$14

Sports Cap - \$12

Short Sleeve Polo - \$24

Girls Navy Skort (NOT A SKIRT) - \$22

School Shoes with White Socks

#### **Boys**

Hat - \$14

Sports Cap - \$12

Short Sleeve Polo - \$24

Boys Navy Shorts - \$22

School Shoes with White Socks