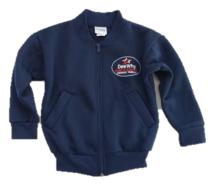

## **Girls Winter Uniform**

Hat - \$14

Sports Cap - \$12

Short Sleeve Polo - \$24

Long Sleeve Polo - \$27

V Neck Pullover - \$25

Zipper Jacket - \$35

Navy Tracksuit Pants - \$18

## **Boys Winter Uniform**

Hat - \$14

Sports Cap - \$12

Short Sleeve Polo - \$24

Long Sleeve Polo - \$27

V Neck Pullover - \$25

Zipper Jacket - \$35

**Boys Navy Shorts - \$22** 