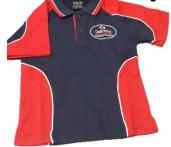

### **Summer Uniform**

Hat - \$14

Sports Cap - \$12

Short Sleeve Polo - \$24

Girls Navy Skort (NOT A SKIRT) - \$22

School Shoes with White Socks

#### **Boys**

Hat - \$14

Sports Cap - \$12

Short Sleeve Polo - \$24

Boys Navy Shorts - \$22

School Shoes with White Socks