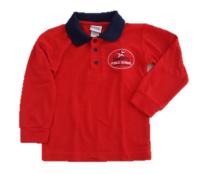

## **Girls Winter Uniform**

Hat - \$14

Sports Cap - \$12

Short Sleeve Polo - \$24

Long Sleeve Polo - \$27

V Neck Pullover - \$25

Zipper Jacket - \$35

Navy Tracksuit Pants - \$18

## **Boys Winter Uniform**

Hat - \$14

Sports Cap - \$12

Short Sleeve Polo - \$24

Long Sleeve Polo - \$27

V Neck Pullover - \$25

Zipper Jacket - \$35

**Boys Navy Shorts - \$22** 