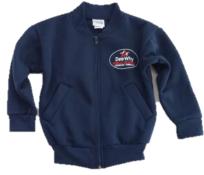

## **Girls Winter Uniform**

Hat - \$14

Sports Cap - \$12

Short Sleeve Polo - \$24

Long Sleeve Polo - \$27

V Neck Pullover - \$25

Zipper Jacket - \$35

Navy Tracksuit Pants - \$18

## **Boys Winter Uniform**

Hat - \$14

Sports Cap - \$12

Short Sleeve Polo - \$24

Long Sleeve Polo - \$27

V Neck Pullover - \$25

Zipper Jacket - \$35

**Boys Navy Shorts - \$22** 