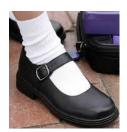

### **Summer Uniform**

Hat - \$14

Sports Cap - \$12

Short Sleeve Polo - \$24

Girls Navy Skort (NOT A SKIRT) - \$22

School Shoes with White Socks

#### **Boys**

Hat - \$14

Sports Cap - \$12

Short Sleeve Polo - \$24

Boys Navy Shorts - \$22

School Shoes with White Socks

Girls Navy Skort (NOT A SKIRT) -\$22

Long Navy Pants - \$24

**School Shoes** with White Socks

**School Shoes** with Navy Tights