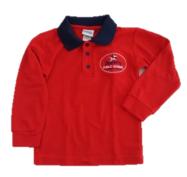

## **Girls Winter Uniform**

Hat - \$14

Sports Cap - \$12

Short Sleeve Polo - \$24

Long Sleeve Polo - \$27

V Neck Pullover - \$25

Zipper Jacket - \$35

Navy Tracksuit Pants - \$18

## **Boys Winter Uniform**

Hat - \$14

Sports Cap - \$12

Short Sleeve Polo - \$24

Long Sleeve Polo - \$27

V Neck Pullover - \$25

Zipper Jacket - \$35

**Boys Navy Shorts - \$22** 