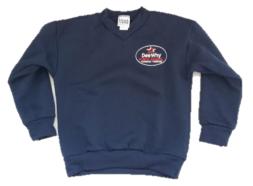

## **Girls Winter Uniform**

Hat - \$14

Sports Cap - \$12

Short Sleeve Polo - \$24

Long Sleeve Polo - \$27

V Neck Pullover - \$25

Zipper Jacket - \$35

Navy Tracksuit Pants - \$18

## **Boys Winter Uniform**

Hat - \$14

Sports Cap - \$12

Short Sleeve Polo - \$24

Long Sleeve Polo - \$27

V Neck Pullover - \$25

Zipper Jacket - \$35

**Boys Navy Shorts - \$22** 