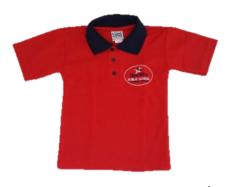

### **Summer Uniform**

Hat - \$14

Sports Cap - \$12

Short Sleeve Polo - \$24

Girls Navy Skort (NOT A SKIRT) - \$22

School Shoes with White Socks

#### **Boys**

Hat - \$14

Sports Cap - \$12

Short Sleeve Polo - \$24

Boys Navy Shorts - \$22

School Shoes with White Socks