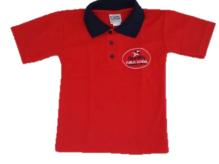

#### **Girls**

Hat - \$14

Sports Cap - \$14

Short Sleeve Polo - \$26-32

Girls Navy Skort (NOT A SKIRT) - \$24

School Shoes with White Socks

#### Boys

Hat - \$14

Sports Cap - \$14

Short Sleeve Polo - \$26-32

Boys Navy Shorts - \$23

School Shoes with White Socks

# **Girls Winter Uniform**

Hat - \$14

Sports Cap - \$14

Short Sleeve Polo \$26-32

Long Sleeve Polo \$29-36

Zipper Jacket - \$42

Navy Tracksuit Pants - \$22

Girls Navy Skort (NOT A SKIRT) \$24

## **Boys Winter Uniform**

Hat - \$14

Sports Cap - \$14

Short Sleeve Polo \$26-32

Long Sleeve Polo \$29-36

Zipper Jacket - \$42

Boys Navy Shorts - \$23

Navy Tracksuit Pants - \$22