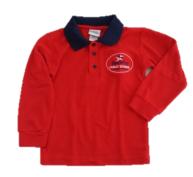

# **Girls Winter Uniform**

Hat - \$14

Sports Cap - \$14

Short Sleeve Polo \$26-32

Long Sleeve Polo \$29-36

Zipper Jacket - \$42

Navy Tracksuit Pants - \$22

Girls Navy Skort (NOT A SKIRT) \$24

## **Boys Winter Uniform**

Hat - \$14

Sports Cap - \$14

Short Sleeve Polo \$26-32

Long Sleeve Polo \$29-36

Zipper Jacket - \$42

Boys Navy Shorts - \$23

Navy Tracksuit Pants - \$22