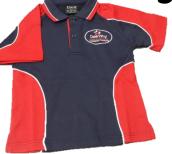

#### **Girls**

Hat - \$14

Sports Cap - \$14

Short Sleeve Polo - \$26-32

Girls Navy Skort (NOT A SKIRT) - \$24

School Shoes with White Socks

#### Boys

Hat - \$14

Sports Cap - \$14

Short Sleeve Polo - \$26-32

Boys Navy Shorts - \$23

School Shoes with White Socks