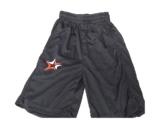

#### **Sports Days Only**

Sports Polo - \$31-35

Sports Shorts - \$18

Sports Shoes with White Socks

## **Sports Days Only**

Sports Polo - \$31-35

Sports Shorts - \$18

Sports Shoes with White Socks

# **Sports Days Only**

Sports Polo - \$31-35

Sports Shorts - \$18

Sports Shoes with White Socks