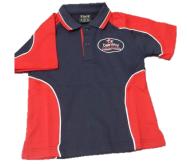

#### **Sports Days Only**

Sports Polo - \$31-35

Sports Shorts - \$18

Sports Shoes with White Socks

## **Sports Days Only**

Sports Polo - \$31-35

Sports Shorts - \$18

Sports Shoes with White Socks

# **Sports Days Only**

Sports Polo - \$31-35

Sports Shorts - \$18

Sports Shoes with White Socks