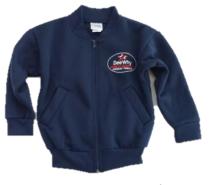

# **Girls Winter Uniform**

Hat - \$14

Sports Cap - \$14

Short Sleeve Polo \$26-32

Long Sleeve Polo \$29-36

Zipper Jacket - \$42

Navy Tracksuit Pants - \$22

Girls Navy Skort (NOT A SKIRT) \$24

## **Boys Winter Uniform**

Hat - \$14

Sports Cap - \$14

Short Sleeve Polo \$26-32

Long Sleeve Polo \$29-36

Zipper Jacket - \$42

Boys Navy Shorts - \$23

Navy Tracksuit Pants - \$22