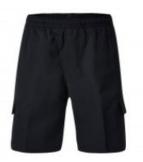

#### Boys

Hat - \$14

Sports Cap - \$14

Short Sleeve Polo - \$26-32

Boys Navy Shorts - \$23

School Shoes with White Socks