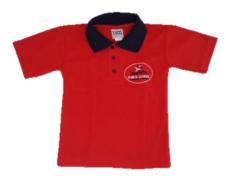

#### **Girls**

Hat - \$14

Sports Cap - \$14

Short Sleeve Polo - \$26-32

Girls Navy Skort (NOT A SKIRT) - \$24

School Shoes with White Socks

#### Boys

Hat - \$14

Sports Cap - \$14

Short Sleeve Polo - \$26-32

Boys Navy Shorts - \$23

School Shoes with White Socks